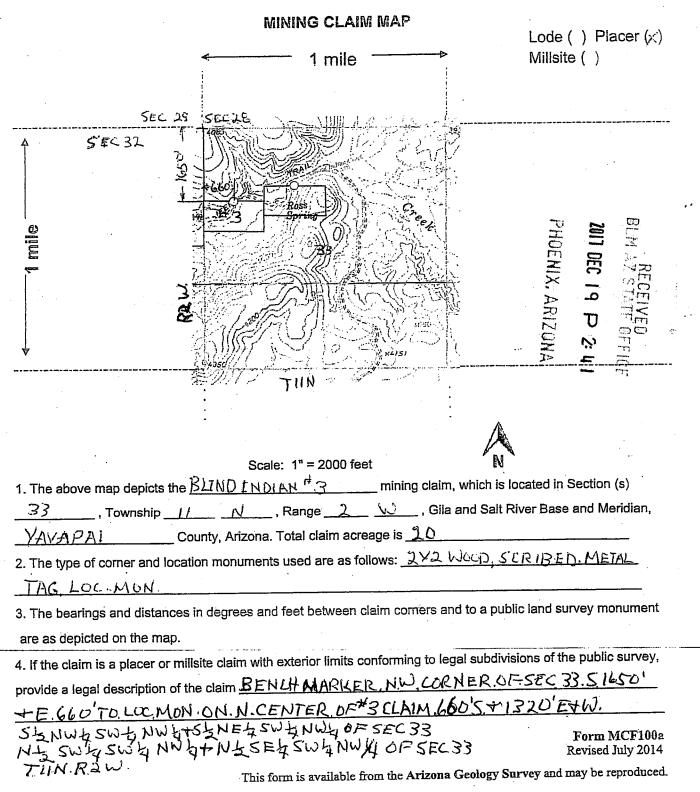

# DEPARTMENT OF THE INTERIOP BUREAU OF LAND MANAGEME MINING CLAIMS

Run Date/Time: 01/03/2018 01:55 PN

Case Type 384201: PLACER CLAIM

01 10-21-1976;090STAT0090;43USC1744

(LIVE) Serial Register Page

**Total Acres** 

20.000

**Serial Number** AMC448325 **Lead File Number** AMC448323

Page 1 of 1

Claim Name: BLIND INDIAN 3 Commodity:

**Case Disposition: ACTIVE** 

Required Maintenance Fee: \$155.00

Int Rel

DWL PROPERTIES LLC

Name & Address

1209 E COUNTY ROAD 16 E

LOVELAND, CO 80537-8780

CLAIMANT

County

Quadrant District/Field Office Mer Twp Rng Sec 14 0110N 0020W 033 HASSAYAMPA FO NW

YAVAPAI

| Act Date   | Code | Action                      | Action Remarks | Receipt Number |
|------------|------|-----------------------------|----------------|----------------|
| 10/01/2017 | 403  | LOCATION DATE               |                |                |
| 12/19/2017 | 395  | RECORDATION NOTICE RECD     | 1              | 4047209        |
| 12/19/2017 | 484  | LOCATION YEAR / MAINTENANCE | 2018;\$155     | 4047209        |
| 12/19/2017 | 501  | ACCT ADV IN LEAD FILE       | AMC448323;     |                |
| 12/04/2017 | 404  | COUNTY RECORDATION          | 2017-0062632;  |                |
|            |      |                             |                |                |