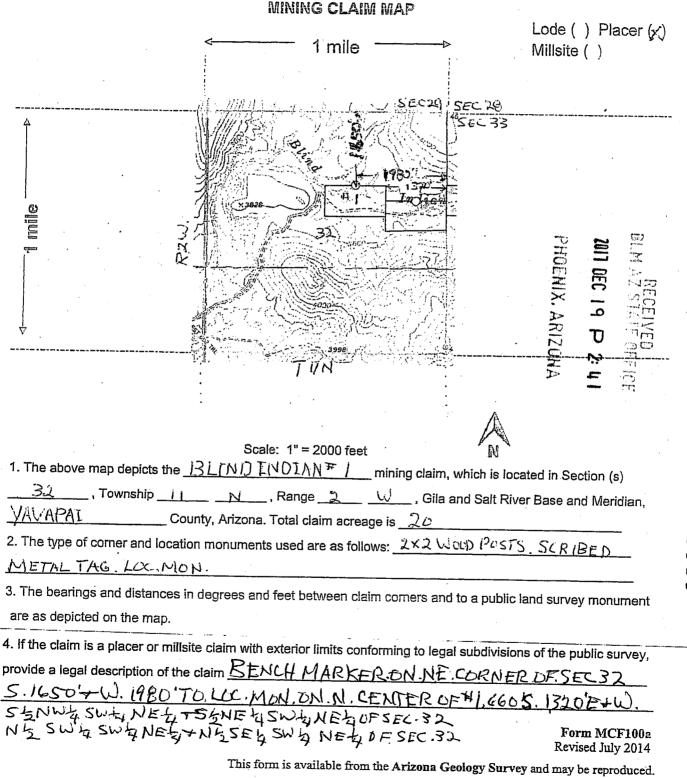

# WHEN RECORDED MAIL TO: DWL PROPERTIES LLC (209 E. COUNTYRD 16E. LOYELAND, CO 80537

| LOCATION NOTICE FOR PLACER MINING CLAIM                                                |                                         |
|----------------------------------------------------------------------------------------|-----------------------------------------|
| ☐ Amendment BLM Serial #                                                               |                                         |
| NOTICE IS HEREBY GIVEN that the RLIND INDIAN #                                         | BLM Date Stamp                          |
| placer mining claim has been located by                                                | Date Stamp                              |
| DWL PROPERTIES LLC. whose current mailing                                              | <b>-</b>                                |
| address is 1209 E. COUNTY RD. 16E.                                                     | P 2                                     |
| LOVELAND, CO. 80537                                                                    | <u> </u>                                |
| The general course of this claim is <u>F. + W.</u> and                                 | it is situated in AVAPAL                |
| County, Arizona. This claim is $1320 \text{ E+W}$ feet in length and $\underline{660}$ | feet in width.                          |
| Total Claim Acreage. This claim runs from the location many                            | umant on which this least               |
| posted at the N corner of the claim approximately /// foot in                          | no Ellik Laran e de                     |
| NETINWend-line and 660 feet in a direction to the                                      | end line. This slaim is                 |
| marked by four monuments, one at each corner of the claim.                             | end line. This claim is                 |
| The location monument on which this notice is posted is situated within §              | Section 37 Township                     |
| 11 N , Range 2 W , Gila Salt River Base and Merid                                      |                                         |
| portions of the following legal subdivision(s) if located by legal subdivision         | or the following quarter section(s)     |
| section(s), Township(s) and Range(s) 54 NW 5W NELOS                                    | WEECH LINEL COM 33                      |
| MESNE SWENT HE ENT NESSEE SWENE SEC 32 Gila                                            | Salt Pivor Page and Marid               |
| The locality of this claim with reference to some natural object or permane            | ent monument and additional information |
| (if any) concerning its locality are as follows: BENCH MARKE                           | RONNELOR OF SEC                         |
| 32.5.1650+W. 1980' JU. LOC. MON. ON. N.CE                                              | NTFRANCIALITY                           |
|                                                                                        |                                         |
| DATED AND POSTED on the ground this day of OCT                                         | mation is shown on the attached map.    |
| LOCATOR(s) AGENT                                                                       | , 20 <u>17</u> .                        |
| Print Name(s) JOHN STEEN                                                               |                                         |
| Signature(s)                                                                           |                                         |
|                                                                                        | Form MCF102<br>Revised July 2014        |
|                                                                                        | 200 July 2014                           |