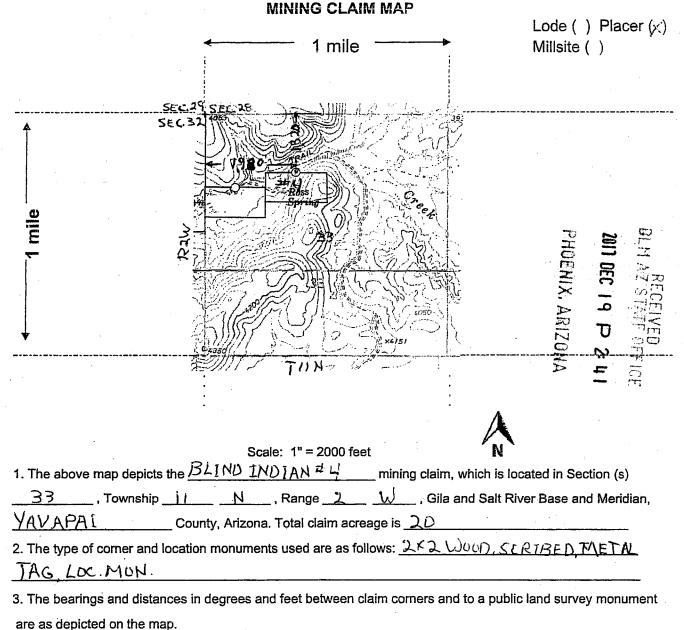

# DEPARTMENT OF THE INTERIOR SUREAU OF LAND MANAGEMEN MINING CLAIMS

Run Date/Time: 01/03/2018 01:55 PN

(LIVE) Serial Register Page

01 10-21-1976;090STAT0090;43USC1744 Case Type 384201: PLACER CLAIM

Claim Name: BLIND INDIAN 4

Commodity:

Name & Address

Case Disposition: ACTIVE

Required Maintenance Fee: \$155.00

Total Acres 20.000

Serial Number AMC448326 Lead File Number AMC448323

Page 1 of 1

Int Rel

CLAIMANT

DWL PROPERTIES LLC

1209 E COUNTY ROAD 16 E

LOVELAND, CO 80537-8780

County

 Mer
 Twp
 Rng
 Sec

 14
 0110N
 0020W
 033

Quadrant

District/Field Office
HASSAYAMPA FO

YAVAPAI

| Act Date   | Code | Action                      | Action Remarks | Receipt Number |
|------------|------|-----------------------------|----------------|----------------|
| 10/01/2017 | 403  | LOCATION DATE               |                | × 1            |
| 12/19/2017 | 395  | RECORDATION NOTICE RECD     | 1              | 4047209        |
| 12/19/2017 | 484  | LOCATION YEAR / MAINTENANCE | 2018;\$155     | 4047209        |
| 12/19/2017 | 501  | ACCT ADV IN LEAD FILE       | AMC448323;     |                |
| 12/04/2017 | 404  | COUNTY RECORDATION          | 2017-0062633;  |                |