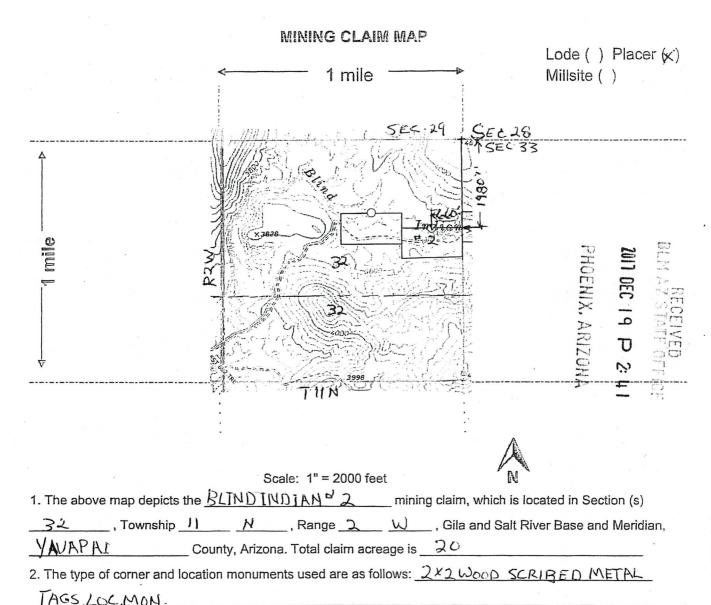

# DEPARTMENT OF THE INTERIOR BUREAU OF LAND MANAGEME

MINING CLAIMS

Run Date/Time: 01/03/2018 01:54 PN

Case Type 384201: PLACER CLAIM

01 10-21-1976;090STAT0090;43USC1744

(LIVE) Serial Register Page

**Total Acres** 

20.000

**Serial Number** AMC448324 Lead File Number AMC448323

Page 1 of 1

Commodity:

**Case Disposition: ACTIVE** 

Required Maintenance Fee: \$155.00

Claim Name: BLIND INDIAN 2

Name & Address

1209 E COUNTY ROAD 16 E

LOVELAND, CO 80537-8780

Int Rel CLAIMANT

Mer Twp Rng Sec

DWL PROPERTIES LLC

Quadrant

District/Field Office

County

14 0110N 0020W 032

NE

HASSAYAMPA FO

YAVAPAI

| 10/01/2017 403 LOCATION DATE  12/19/2017 395 RECORDATION NOTICE RECD 1 4047209  12/19/2017 484 LOCATION YEAR / MAINTENANCE 2018;\$155 4047209  12/19/2017 501 ACCT ADV IN LEAD FILE AMC448323; | Act Date   | Code | Action                      | Action Remarks | Receipt Number |
|------------------------------------------------------------------------------------------------------------------------------------------------------------------------------------------------|------------|------|-----------------------------|----------------|----------------|
| 12/19/2017 484 LOCATION YEAR / MAINTENANCE 2018;\$155 4047209                                                                                                                                  | 10/01/2017 | 403  | LOCATION DATE               |                |                |
| 12/19/2017                                                                                                                                                                                     | 12/19/2017 | 395  | RECORDATION NOTICE RECD     | 1              | 4047209        |
| 12/19/2017 501 ACCT ADV IN LEAD FILE AMC448323;                                                                                                                                                | 12/19/2017 | 484  | LOCATION YEAR / MAINTENANCE | 2018;\$155     | 4047209        |
|                                                                                                                                                                                                | 12/19/2017 | 501  | ACCT ADV IN LEAD FILE       | AMC448323;     |                |
| 12/04/2017 404 COUNTY RECORDATION 2017-0062631;                                                                                                                                                | 12/04/2017 | 404  | COUNTY RECORDATION          | 2017-0062631;  |                |