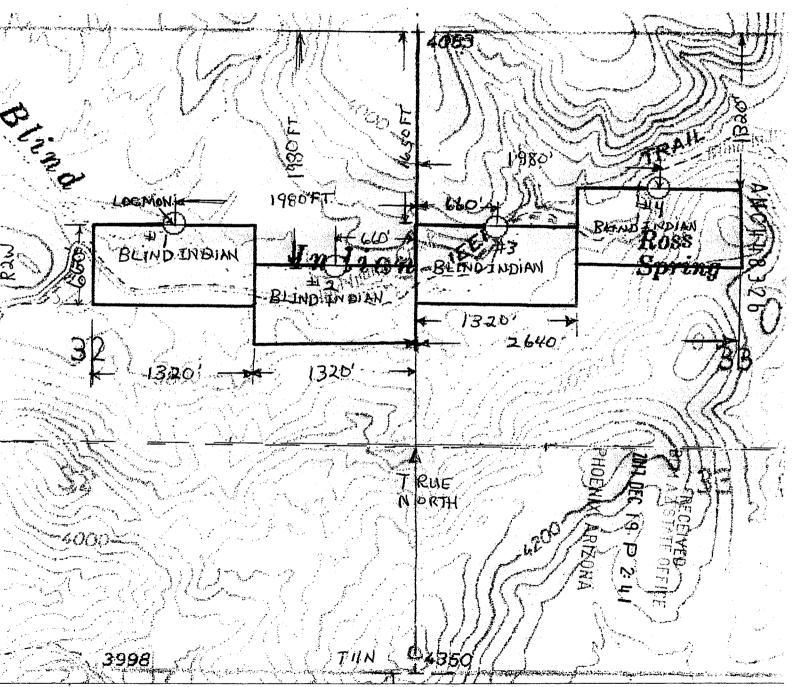

Box Number = AZ15151

Claim Begin-End: AMC448323-AMC448326

6 Location Notices-Amendments and Supporting Documents

| **********                                                     | DUIDICATION!************************************                    |
|----------------------------------------------------------------|---------------------------------------------------------------------|
| Printed Name of Claimant                                       | Signature of Claimant                                               |
| [ ] Claimant acknowledges that portions of the following cla   | nim(s) site(s) may be void or voidable.                             |
| map, however, it is appearance                                 | ould start with "N/2"                                               |
| are incorrect/in consi                                         | stent w/man Based on                                                |
| COMMENTS/STATUS: VOID [ ] PARTIALLY VOID [ OTHER [ ] Land desc | PVT MINERALS [ ] WITHDRAWN LANDS [ ]                                |
|                                                                | N/A[X]                                                              |
| RECONVEYED MINERALS ON BLM LAND REQUIRE OPENI                  | ING ORDER FROM 1944 TO 1993:                                        |
| SRHA [ ] Was proper Notice filed if loc                        | cated on SHRA Land? Yes [ ] No [ ]                                  |
| SPLIT ESTATE: N/A [   SX [ ] PX [ ] OTHE                       | R[]                                                                 |
| WILDERNESS AREA [ ]                                            |                                                                     |
| BLM [ ] FOREST SERVICE [ ]                                     | SUBJ TO PL 359: Yes [ ] No [∠/] ▶                                   |
| T R                                                            | SECSEC                                                              |
| T R                                                            | SEC                                                                 |
| LEGAL DESCRIPTION: T /// R ///                                 | SEC 32 133                                                          |
| DOCUMENTS RECEIVED VIA: Over-the-Counter [ ]                   | Mail [ Yes [ No [ ]                                                 |
| NUMBER OF LOCATORS:                                            | TOTAL \$ 090                                                        |
| (Placer Only)                                                  | Other Fees \$                                                       |
| TOTAL ACREAGE: Per Claim                                       | Other Fees \$                                                       |
| TUNNEL SITE                                                    | SUBTOTAL \$                                                         |
| MILL SITE                                                      | Add'l Maint Fee for Assoc Placer = \$                               |
| PLACER ASSOCIATION PLACER                                      | Location Fee @ \$37 = \$ /, 4 8 9 9 9 9 9 9 9 9 9 9 9 9 9 9 9 9 9 9 |
| LODE                                                           | Processing Fee @ \$20 = \$                                          |
| NUMBER OF CLAIMS & TYPE:                                       | CHARGES:                                                            |
| LEAD SERIAL NUMBER: AMC 44837                                  | 3 thru AMC 448326                                                   |
| Data Entered: 43 18 Kilom                                      | MTP Checked By: 3/18R4m<br>GEO Checked By: 13/18R4m                 |
| 0)                                                             |                                                                     |

| Data Entered: 43 18 Rom                                                                                                   | MTP Checked By: 3 18R4m GEO Checked By: 13 18R4m                                                                                                                                      |
|---------------------------------------------------------------------------------------------------------------------------|---------------------------------------------------------------------------------------------------------------------------------------------------------------------------------------|
| LEAD SERIAL NUMBER: AMC 44833                                                                                             | 3 thru AMC 448326                                                                                                                                                                     |
| NUMBER OF CLAIMS & TYPE:  LODE PLACER ASSOCIATION PLACER MILL SITE TUNNEL SITE  TOTAL ACREAGE: (Placer Only)  Per Claim   | CHARGES:  Processing Fee @ \$20 = \$ 60  Location Fee @ \$37 = \$ 148  Maintenance Fee @ \$155 = \$  Add'l Maint Fee for Assoc Placer = \$  SUBTOTAL \$  Other Fees \$  Other Fees \$ |
| NUMBER OF LOCATORS:                                                                                                       | TOTAL \$ 848                                                                                                                                                                          |
| DOCUMENTS RECEIVED VIA: Over-the-Counter [ ]           LEGAL DESCRIPTION:         T         R         J         R         | SEC SEC                                                                                                                                                                               |
| SPLIT ESTATE: N/A [ ] SX [ ] PX [ ] OTHER SRHA [ ] Was proper Notice filed if local                                       |                                                                                                                                                                                       |
| RECONVEYED MINERALS ON BLM LAND REQUIRE OPENII  Open to Entry On N  COMMENTS/STATUS: VOID [ ] PARTIALLY VOID [  OTHER [ ] | /A[]                                                                                                                                                                                  |
|                                                                                                                           |                                                                                                                                                                                       |
| [ ] Claimant acknowledges that portions of the following cla                                                              | im(s) site(s) may be void or voidable.                                                                                                                                                |
| Printed Name of Claimant                                                                                                  | Signature of Claimant                                                                                                                                                                 |
| **************************************                                                                                    | DJUDICATION************                                                                                                                                                               |

# WHEN RECORDED MAIL TO: DWL PROPERTIES LLC (209 E. COUNTYRD 16E. LOYELAND, CO 80537

| LOCATION NOTICE FOR PLACER MINING CLAIM                                                |                                         |
|----------------------------------------------------------------------------------------|-----------------------------------------|
| ☐ Amendment BLM Serial #                                                               |                                         |
| NOTICE IS HEREBY GIVEN that the RLIND INDIAN #                                         | BLM Date Stamp                          |
| placer mining claim has been located by                                                | Date Stamp                              |
| DWL PROPERTIES LLC. whose current mailing                                              | <b>-</b>                                |
| address is 1209 E. COUNTY RD. 16E.                                                     | P 2                                     |
| LOVELAND, CO. 80537                                                                    | <u> </u>                                |
| The general course of this claim is <u>F. + W.</u> and                                 | it is situated in AVAPAL                |
| County, Arizona. This claim is $1320 \text{ E+W}$ feet in length and $\underline{660}$ | feet in width.                          |
| Total Claim Acreage. This claim runs from the location many                            | umant on which this least               |
| posted at the N corner of the claim approximately /// foot in                          | no Ellik Laran e de                     |
| NETINWend-line and 660 feet in a direction to the                                      | end line. This slaim is                 |
| marked by four monuments, one at each corner of the claim.                             | end line. This claim is                 |
| The location monument on which this notice is posted is situated within §              | Section 37 Township                     |
| 11 N , Range 2 W , Gila Salt River Base and Merid                                      |                                         |
| portions of the following legal subdivision(s) if located by legal subdivision         | or the following quarter section(s)     |
| section(s), Township(s) and Range(s) 54 NW 5W NELOS                                    | WEECH LINEL COM 33                      |
| MESNE SWENT HE ENT NESSEE SWENE SEC 32 Gila                                            | Salt Pivor Page and Marid               |
| The locality of this claim with reference to some natural object or permane            | ent monument and additional information |
| (if any) concerning its locality are as follows: BENCH MARKE                           | RONNELOR OF SEC                         |
| 32.5.1650+W. 1980' JU. LOC. MON. ON. N.CE                                              | NTFRANCIALITY                           |
|                                                                                        |                                         |
| DATED AND POSTED on the ground this day of OCT                                         | mation is shown on the attached map.    |
| LOCATOR(s) AGENT                                                                       | , 20 <u>17</u> .                        |
| Print Name(s) JOHN STEEN                                                               |                                         |
| Signature(s)                                                                           |                                         |
|                                                                                        | Form MCF102<br>Revised July 2014        |
|                                                                                        | 200 July 2014                           |